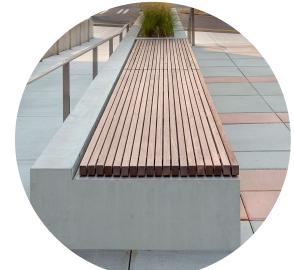

**03** Bollard lighting within woodland & courtyard garden

**04** Large communal table, common area space

05 Bench Type 02: timber bench integrated into retaining / planter walls

**06** Bench Type 01: timber bench with back & armrests