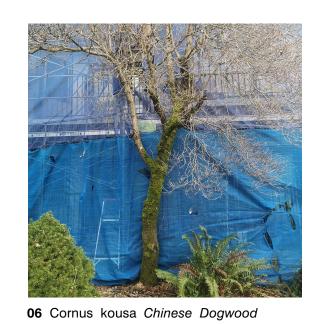

06 Cornus kousa Chinese Dogwood (DBH: 18cm)

07 Ilex aquifolium English Holly (DBH: 25cm)

TREES TO BE RETAINED ON 619 COMOX AVE (2) 08 Cornus kousa Chinese Dogwood (DBH: 16cm) **09 Prunus** Ornamental Cherry (DBH: 36cm)