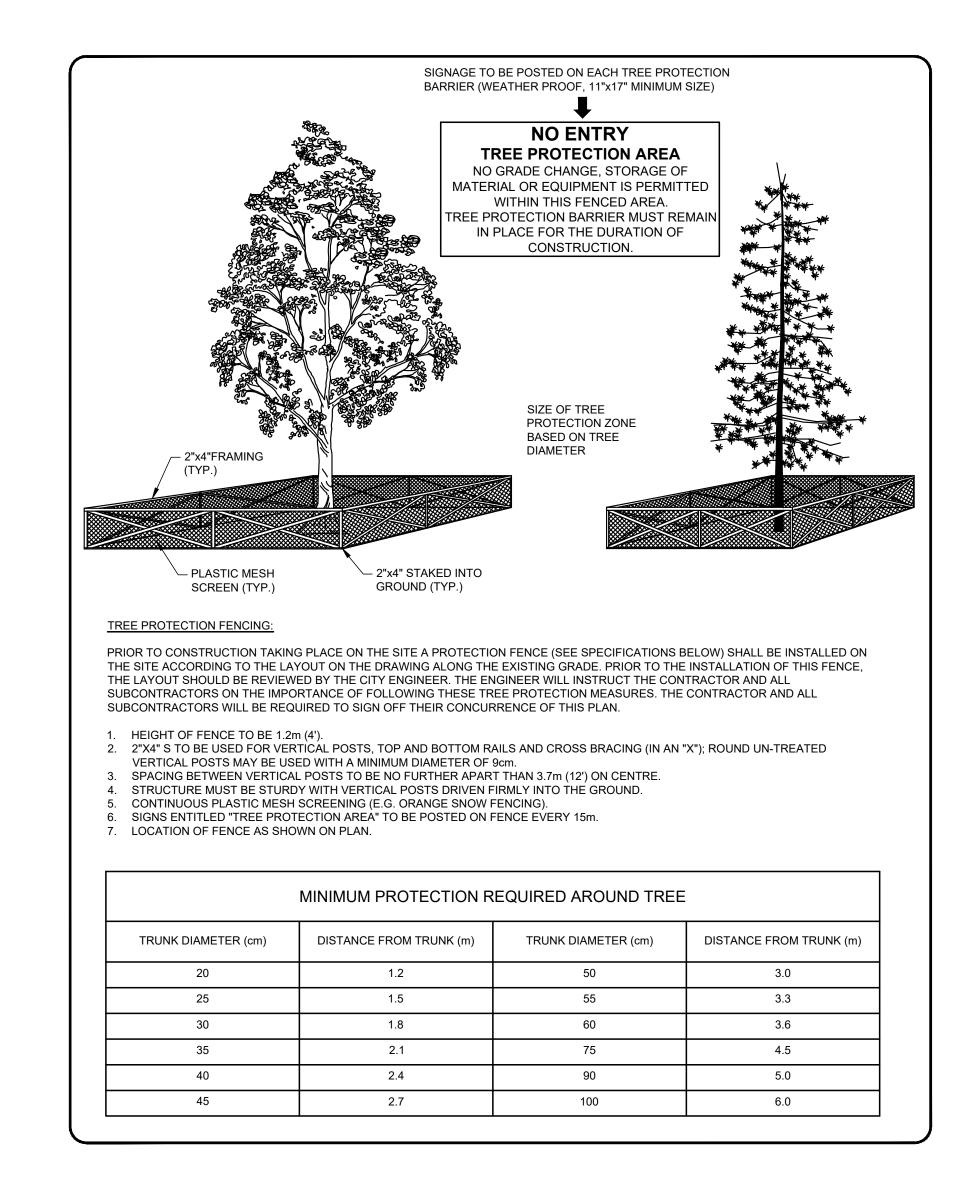

# TREE PROTECTION FENCING

NTS

(refer to Drawing TP-1 of May 2020 version of Clty of Nanaimo Manual of Engineering Standards and Specifications)

Refer to Sheet L1.01 for Landscape Plan

Refer to Sheet L2.01 for Planting Plan (South)

Refer to **Sheet L2.02** for Planting Plan (North)

Refer to Sheet L2.03 for Plant Legend, Plant List, Planting Notes

Refer to Sheet L3.01 for Tree Management Plan