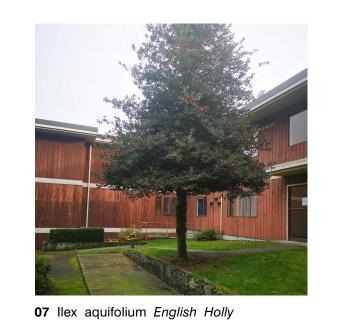

06 Cornus kousa Chinese Dogwood (DBH: 18cm)

07 Ilex aquifolium English Holly (DBH: 25cm)

TREES TO BE RETAINED ON 619 COMOX AVE (2) 08 Cornus kousa Chinese Dogwood (DBH: 16cm) **09 Prunus** Ornamental Cherry (DBH: 36cm)