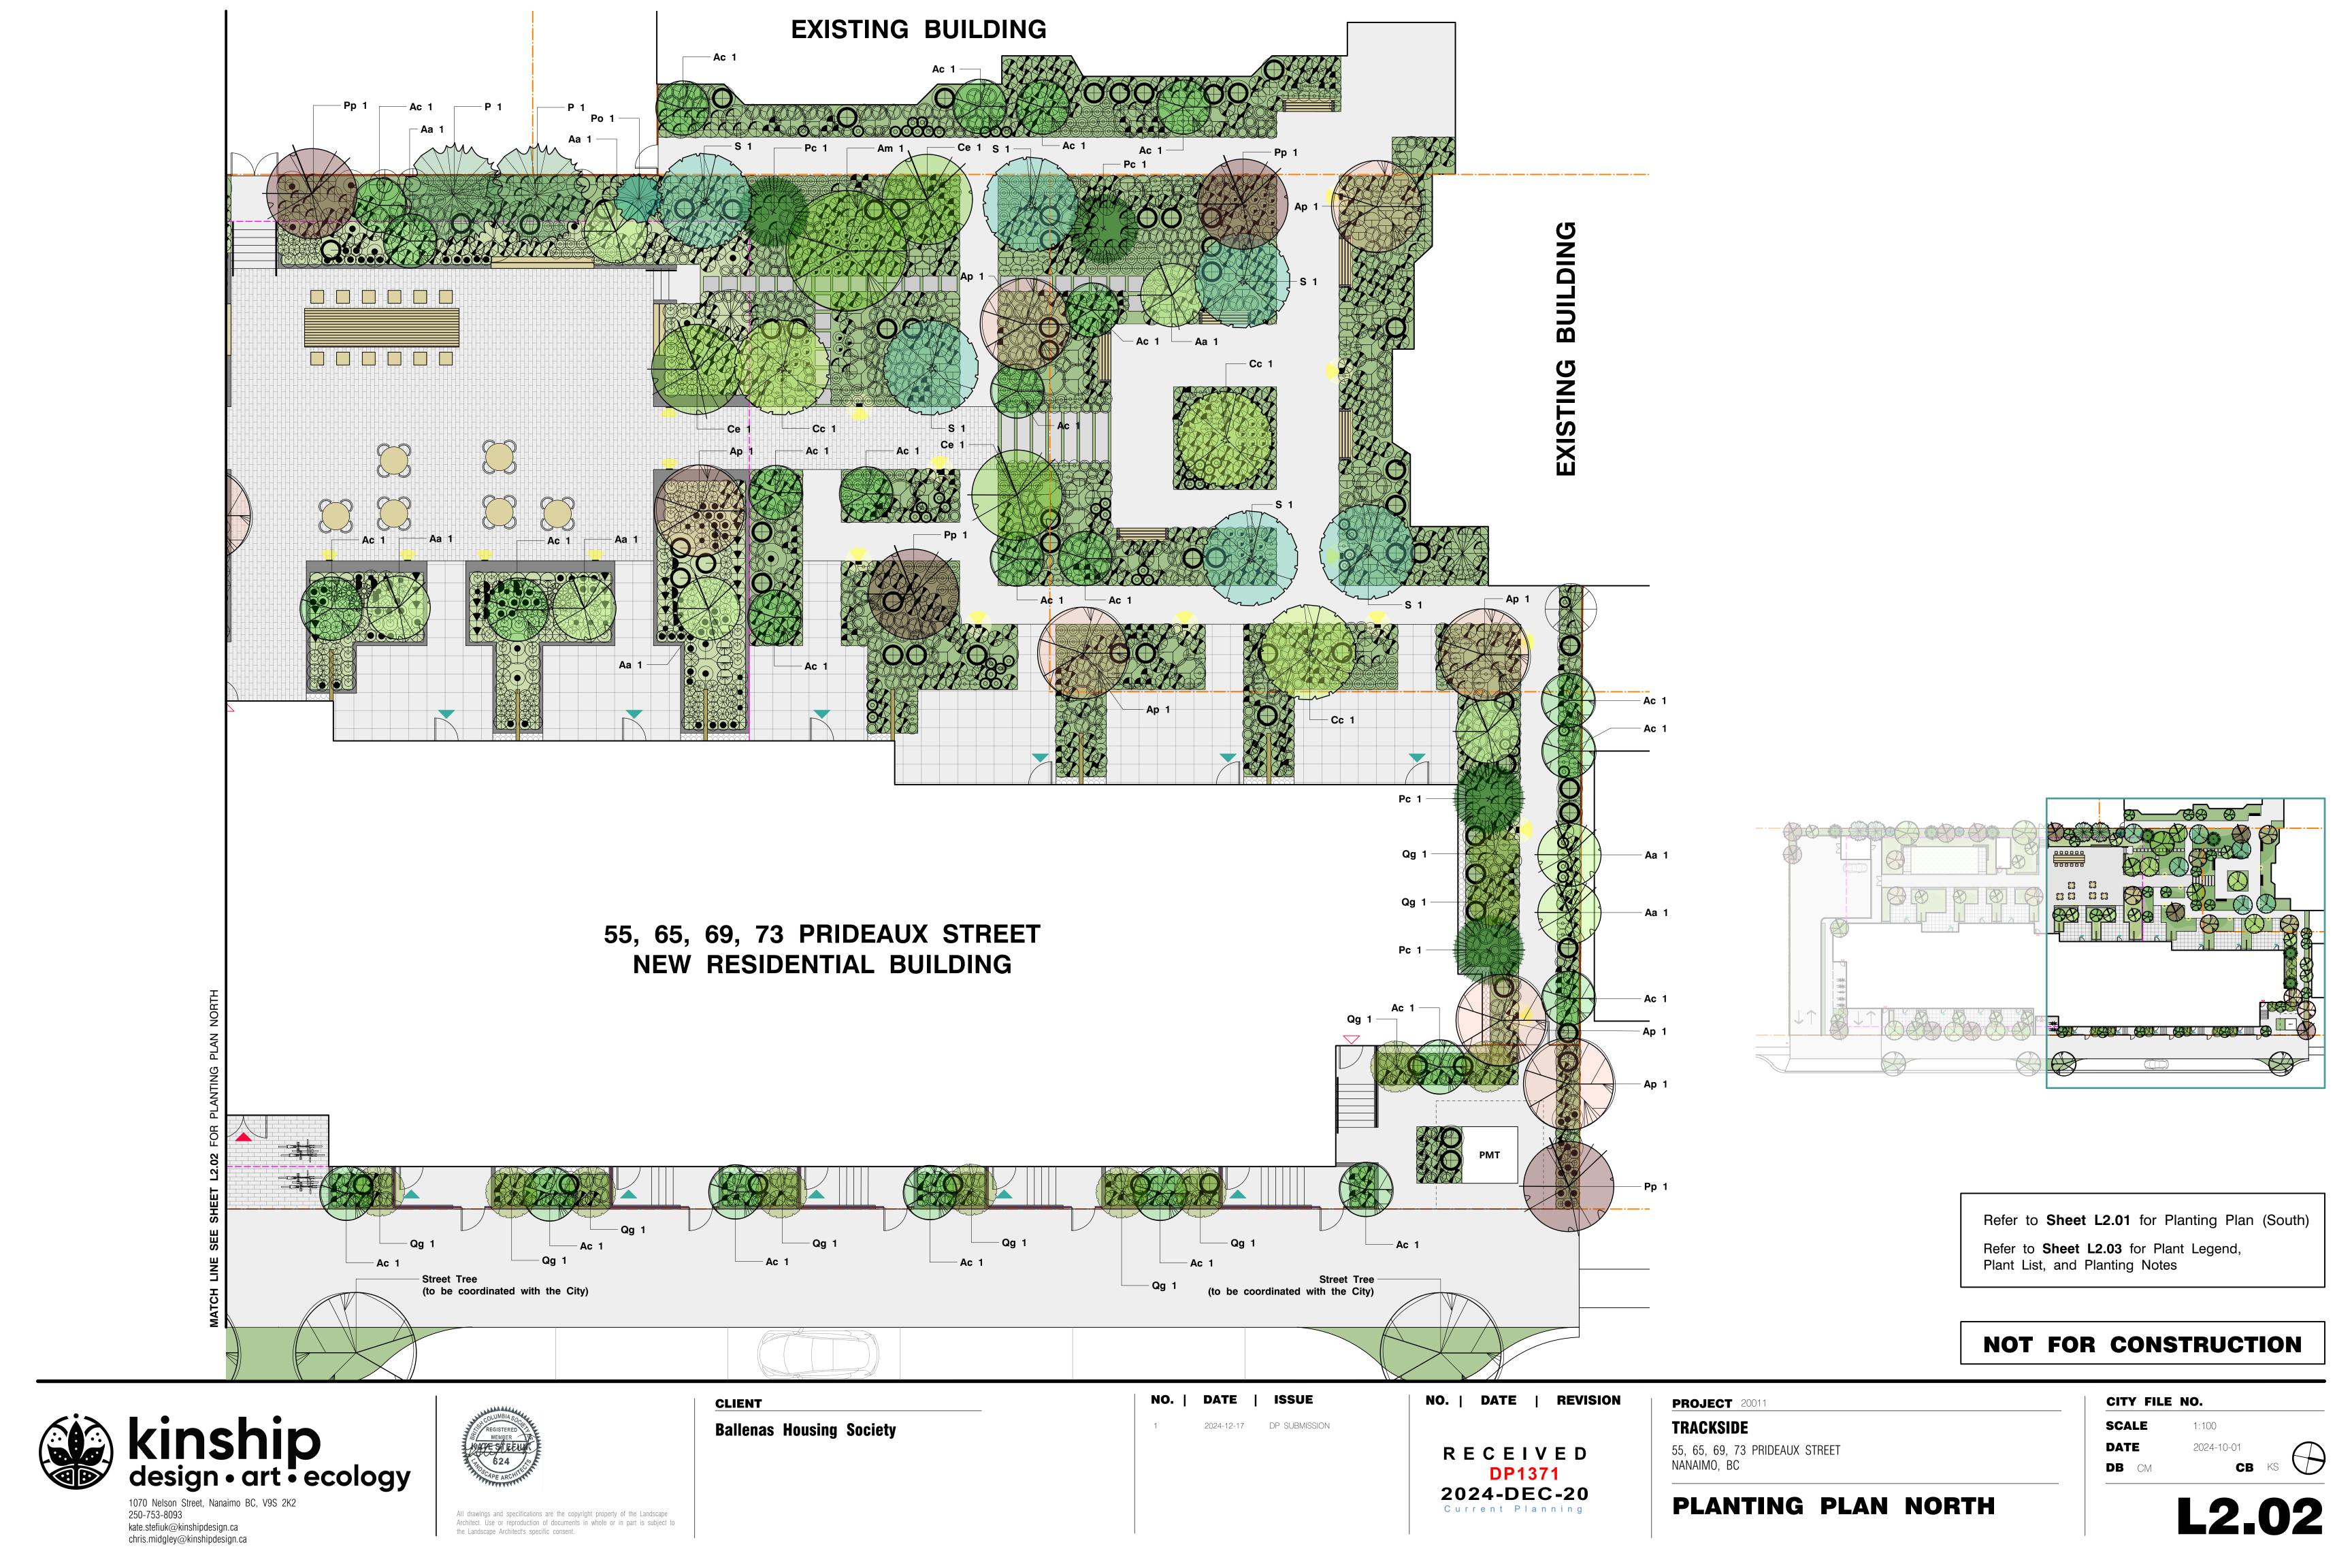

Refer to Sheet L2.02 for Planting Plan (North)

Refer to **Sheet L2.03** for Plant Legend, Plant List, and Planting Notes

TRACKSIDE

55, 65, 69, 73 PRIDEAUX STREET
NANAIMO, BC

PLANTING PLAN SOUTH

CITY FILE NO.

SCALE 1:100

DATE 2024-10-01

DB CM CB KS

L2.01

> Refer to Sheet L2.01 for Planting Plan (South) Refer to **Sheet L2.02** for Planting Plan (North)