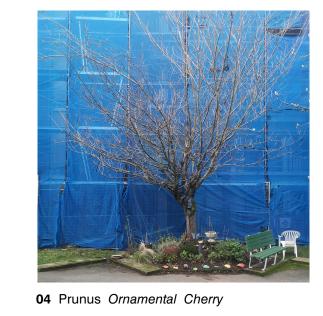

02 Pinus sylvestris Scotch Pine (DBH: 24cm)

03 Sequoiadendron giganteum 'Pendula' Weeping Giant Sequoia (DBH: 26cm)

TREES TO BE REMOVED ON 619 COMOX AVE (4)

**04 Prunus** Ornamental Cherry (DBH: 38cm)

05 Magnolia Ornamental Magnolia (DBH: 25cm)