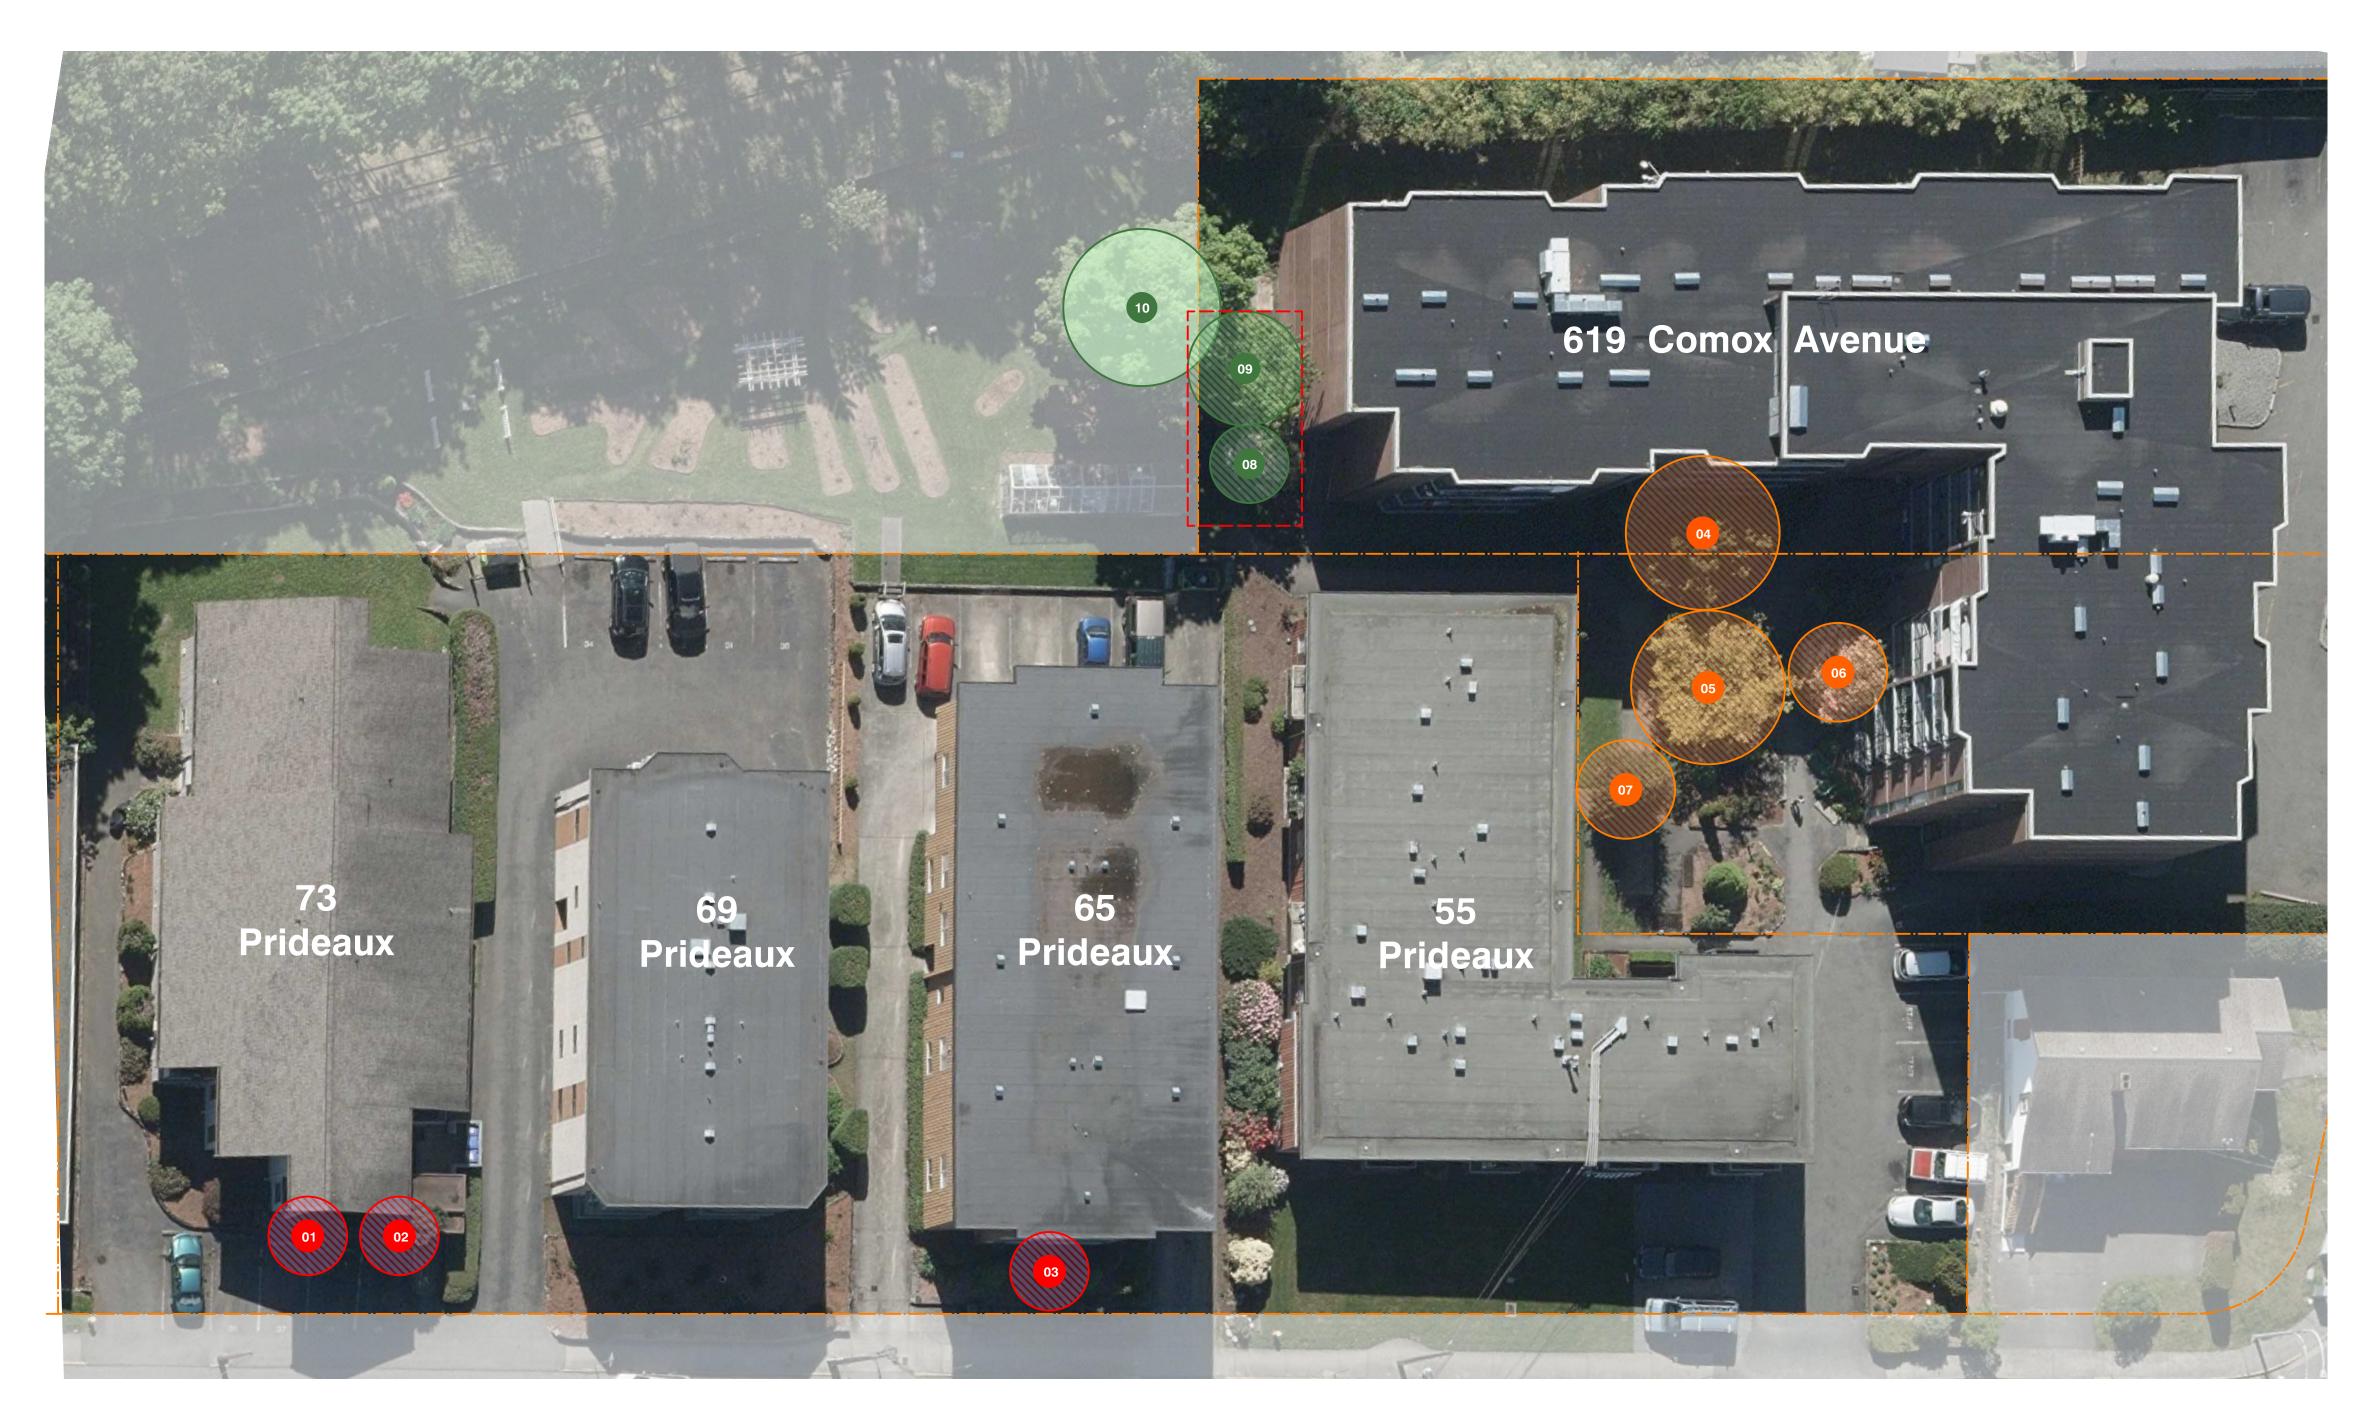

# EXISTING SITE AERIAL PHOTO

SCALE 1:200

01 Pinus Ornamental Pine

chris.midgley@kinshipdesign.ca

Weeping Giant Sequoia

TREES TO BE REMOVED ON DEVELOPMENT PARCEL 73, 69, 65, 55, PRIDEAUX STREET (3)

01 Pinus Ornamental Pine (DBH: 15cm)

02 Pinus sylvestris Scotch Pine (DBH: 24cm)

03 Sequoiadendron giganteum 'Pendula' Weeping Giant Sequoia (DBH: 26cm)

TREES TO BE REMOVED ON 619 COMOX AVE (4)

**04 Prunus** Ornamental Cherry (DBH: 38cm)

05 Magnolia Ornamental Magnolia (DBH: 25cm)

06 Cornus kousa Chinese Dogwood (DBH: 18cm)

07 Ilex aquifolium English Holly (DBH: 25cm)

TREES TO BE RETAINED ON 619 COMOX AVE (2) 08 Cornus kousa Chinese Dogwood (DBH: 16cm) **09 Prunus** Ornamental Cherry (DBH: 36cm)

TREE TO BE RETAINED ADJACENT TO PARCEL (1) 10 Acer Macrophyllum Big Leaf Maple (DBH: 130cm)

TREE PROTECTION FENCING

PARCEL BOUNDARY

TOTAL NUMBER OF EXISTING TREES ON DEVELOPMENT PARCEL 73, 69, 65, 55, PRIDEAUX STREET (3)

TOTAL NUMBER OF TREES TO BE REMOVED ON DEVELOPMENT PARCEL

TOTAL NUMBER OF TREES TO BE REMOVED ON 619 COMOX AVENUE (4)

TOTAL NUMBER OF TREES TO BE REMOVED ON BOTH PARCELS (7)

TOTAL NUMBER OF PROPOSED TREES (92)