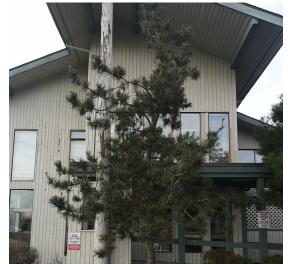

# EXISTING SITE AERIAL PHOTO

SCALE 1:200

01 Pinus Ornamental Pine

chris.midgley@kinshipdesign.ca

Weeping Giant Sequoia

TREES TO BE REMOVED ON DEVELOPMENT PARCEL 73, 69, 65, 55, PRIDEAUX STREET (3)

01 Pinus Ornamental Pine (DBH: 15cm)

02 Pinus sylvestris Scotch Pine (DBH: 24cm)

03 Sequoiadendron giganteum 'Pendula' Weeping Giant Sequoia (DBH: 26cm)

TREES TO BE REMOVED ON 619 COMOX AVE (4)

**04 Prunus** Ornamental Cherry (DBH: 38cm)

05 Magnolia Ornamental Magnolia (DBH: 25cm)