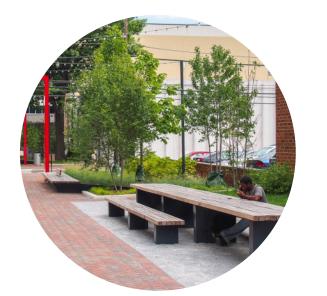

## LANDSCAPE DESIGN PRECEDENTS

**01** Evergreen native ground covers dominate plant pallette to reinforce forest understorey / woodland edge

**02** Lush plantings of flowers, herbs, and food producing plants

**03** Bollard lighting within woodland & courtyard garden

**04** Large communal table, common area space

05 Bench Type 02: timber bench integrated into retaining / planter walls

**06** Bench Type 01: timber bench with back & armrests