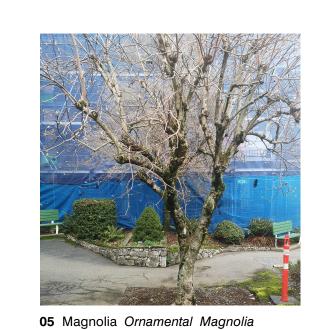

02 Pinus sylvestris Scotch Pine (DBH: 24cm)

03 Sequoiadendron giganteum 'Pendula' Weeping Giant Sequoia (DBH: 26cm)

TREES TO BE REMOVED ON 619 COMOX AVE (4)

**04 Prunus** Ornamental Cherry (DBH: 38cm)

05 Magnolia Ornamental Magnolia (DBH: 25cm)