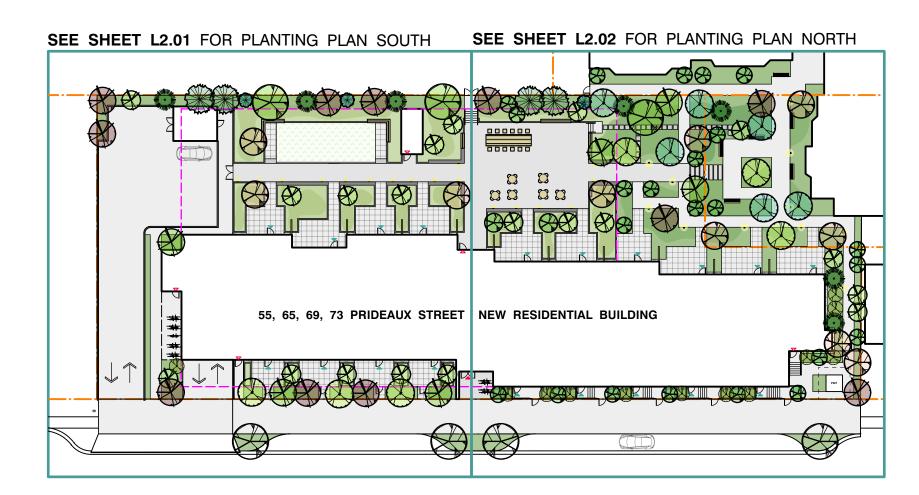

# LANDSCAPE PLAN

SCALE 1:150

Refer to **Sheet L1.02** for Landscape Details

Refer to Sheet L2.02 for Planting Plan (North)

Refer to **Sheet L2.03** for Plant Legend, Plant List, and Planting Notes

TRACKSIDE

55, 65, 69, 73 PRIDEAUX STREET
NANAIMO, BC

PLANTING PLAN SOUTH

CITY FILE NO.

SCALE 1:100

DATE 2024-10-01

DB CM CB KS

L2.01

> Refer to Sheet L2.01 for Planting Plan (South) Refer to **Sheet L2.02** for Planting Plan (North)