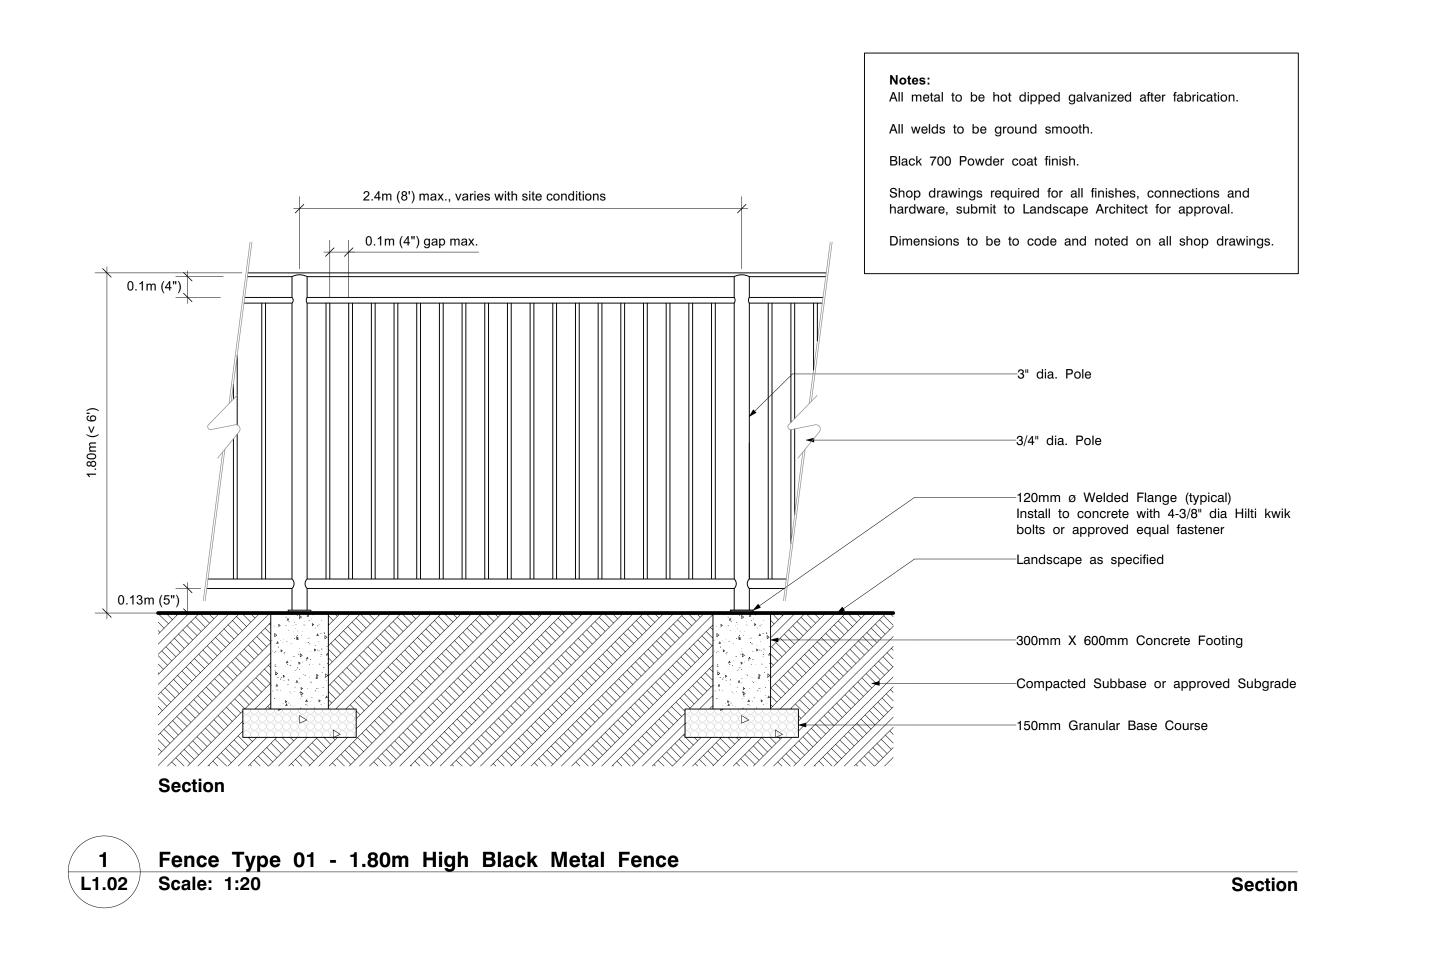

DB CM C

L1.01

All metal to be hot dipped galvanized after fabrication. All welds to be ground smooth. Black 700 Powder coat finish. Shop drawings required for all finishes, connections and hardware, submit to Landscape Architect for approval. Dimensions to be to code and noted on all shop drawings.