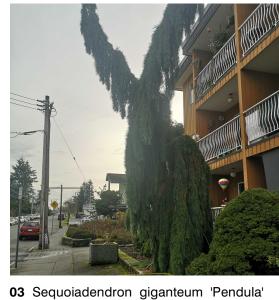

# EXISTING SITE AERIAL PHOTO

SCALE 1:200

01 Pinus Ornamental Pine

chris.midgley@kinshipdesign.ca

Weeping Giant Sequoia

TREES TO BE REMOVED ON DEVELOPMENT PARCEL 73, 69, 65, 55, PRIDEAUX STREET (3)

01 Pinus Ornamental Pine (DBH: 15cm)

02 Pinus sylvestris Scotch Pine (DBH: 24cm)

03 Sequoiadendron giganteum 'Pendula' Weeping Giant Sequoia (DBH: 26cm)

TREES TO BE REMOVED ON 619 COMOX AVE (4)

**04 Prunus** Ornamental Cherry (DBH: 38cm)

05 Magnolia Ornamental Magnolia (DBH: 25cm)