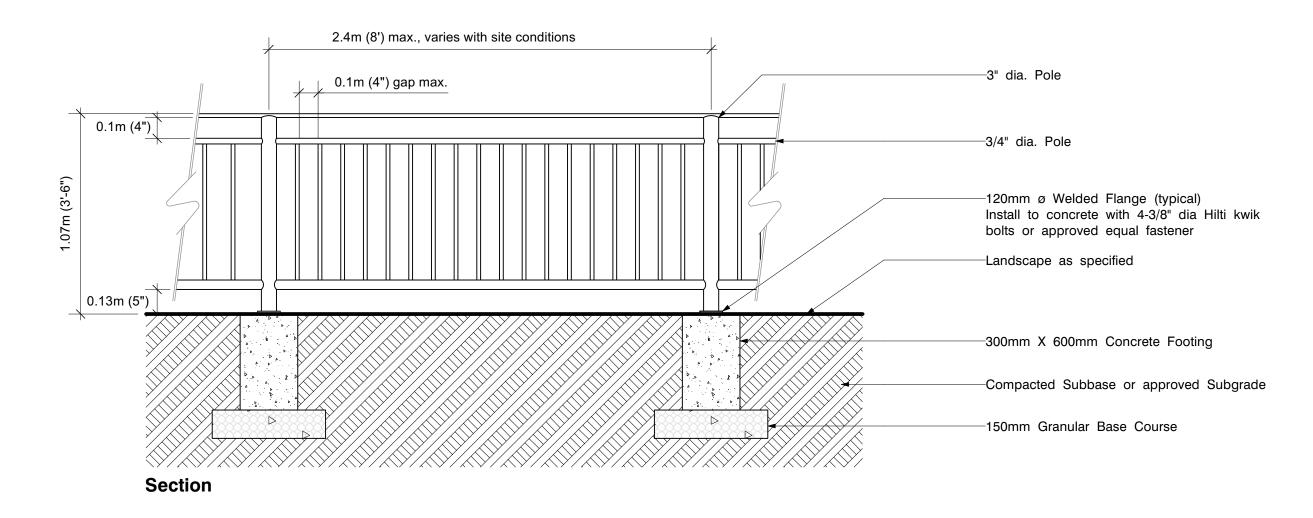

Fence Type 02 - 1.07m High Black Metal Fence L1.02 | Scale: 1:20

Section

BEGA Recessed Wall Luminaire 24060 (or eq.) Quantity: 17 Specifications: Asymmetrical Forward Throw Operating Voltage 120-277V AC 848 Lumens (3000K) Luminaire Lumens Height Width 5" (127mm) 13" (330mm) Depth 5-1/2" (139mm)