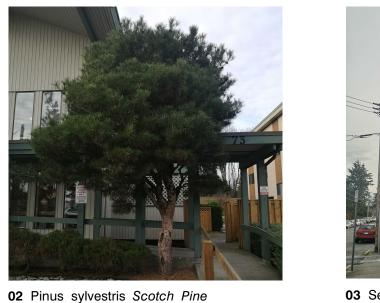

02 Pinus sylvestris Scotch Pine (DBH: 24cm)

03 Sequoiadendron giganteum 'Pendula' Weeping Giant Sequoia (DBH: 26cm)

TREES TO BE REMOVED ON 619 COMOX AVE (4)

**04 Prunus** Ornamental Cherry (DBH: 38cm)

05 Magnolia Ornamental Magnolia (DBH: 25cm)