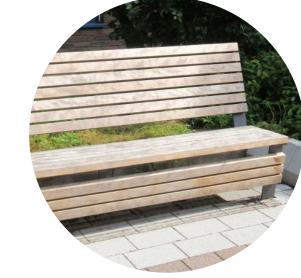

**03** Bollard lighting within woodland & courtyard garden

**04** Large communal table, common area space

05 Bench Type 02: timber bench integrated into retaining / planter walls

**06** Bench Type 01: timber bench with back & armrests