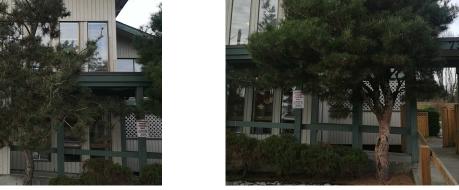

# EXISTING SITE AERIAL PHOTO

SCALE 1:200

01 Pinus Ornamental Pine

chris.midgley@kinshipdesign.ca

Weeping Giant Sequoia

TREES TO BE REMOVED ON DEVELOPMENT PARCEL 73, 69, 65, 55, PRIDEAUX STREET (3)

01 Pinus Ornamental Pine (DBH: 15cm)

02 Pinus sylvestris Scotch Pine (DBH: 24cm)

03 Sequoiadendron giganteum 'Pendula' Weeping Giant Sequoia (DBH: 26cm)

TREES TO BE REMOVED ON 619 COMOX AVE (4)

**04 Prunus** Ornamental Cherry (DBH: 38cm)

05 Magnolia Ornamental Magnolia (DBH: 25cm)